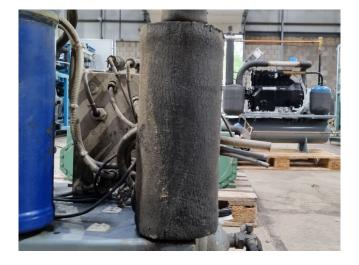

#### Used DWM DLJP-30X-EWL

Used DWM DLJP-30X-EWL semihermetic reciprocating compressor on Freon. Complete with a liquid receiver, suction accumulator, oil separator, pressure and safety switch and a control cabinet. The compressor has a displacement of 14,5 m<sup>3</sup>/h. \*Why choose for HOSBV? Were not only the largest used refrigeration specialist in Europe, but also, we deliver all equipment solely if it has passed our extensive test. Warranty and industrial cleaning are included in your purchase. \*If requested we are happy to arrange your shipment.