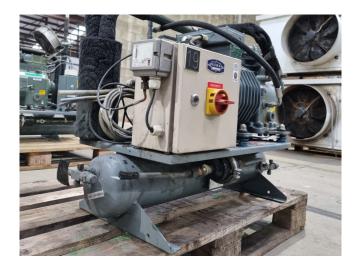

### **Specifications**

| Brand                    | DWM              |
|--------------------------|------------------|
| Туре                     | DLJP-30X-EWL     |
| Refrigerant              | Freon            |
| kW at 0ºC/+40ºC          | 11,5             |
| kW at -5ºC/+40ºC         | 9,3              |
| kW at -10ºC/+40ºC        | 7,5              |
| kW at -20ºC/+40ºC        | 4,6              |
| kW at -30ºC/+40ºC        | 2,5              |
| kW at -40ºC/+40ºC        | 1,0              |
| kW at -45ºC/+40ºC        | 0,5              |
| On steel base frame      | 1                |
| Liquid receiver          | 1                |
| Suction accumulator      | 1                |
| Oil separator            | 1                |
| Liquid line filter drier | 1                |
| Sight Glass              | 1                |
| Control panel            | 1                |
| m3 / h                   | 14,5             |
| Remarks                  | Y.o.b. 2001      |
| Sizes                    | 1400x770x1050 mm |
|                          | (LxWxH)          |
| Stock                    | 1                |
|                          |                  |

#### Used DWM DLJP-30X-EWL

Used DWM DLJP-30X-EWL semihermetic reciprocating compressor on Freon. Complete with a liquid receiver, suction accumulator, oil separator, pressure and safety switch and a control cabinet. The compressor has a displacement of 14,5 m<sup>3</sup>/h. \*Why choose for HOSBV? Were not only the largest used refrigeration specialist in Europe, but also, we deliver all equipment solely if it has passed our extensive test. Warranty and industrial cleaning are included in your purchase. \*If requested we are happy to arrange your shipment.