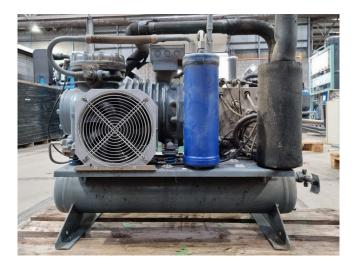

#### Used DWM DLJP-30X-EWL

Used DWM DLJP-30X-EWL semihermetic reciprocating compressor on Freon. Complete with a liquid receiver, suction accumulator, oil separator, pressure and safety switch and a control cabinet. The compressor has a displacement of 14,5 m<sup>3</sup>/h. \*Why choose for HOSBV? Were not only the largest used refrigeration specialist in Europe, but also, we deliver all equipment solely if it has passed our extensive test. Warranty and industrial cleaning are included in your purchase. \*If requested we are happy to arrange your shipment.