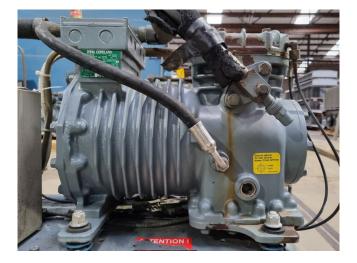

### **Specifications**

| Brand                    | DWM              |
|--------------------------|------------------|
| Туре                     | DLJP-30X-EWL     |
| Refrigerant              | Freon            |
| kW at 0ºC/+40ºC          | 11,5             |
| kW at -5ºC/+40ºC         | 9,3              |
| kW at -10ºC/+40ºC        | 7,5              |
| kW at -20ºC/+40ºC        | 4,6              |
| kW at -30ºC/+40ºC        | 2,5              |
| kW at -40ºC/+40ºC        | 1,0              |
| kW at -45ºC/+40ºC        | 0,5              |
| On steel base frame      | 1                |
| Liquid receiver          | 1                |
| Suction accumulator      | 1                |
| Oil separator            | 1                |
| Liquid line filter drier | 1                |
| Sight Glass              | 1                |
| Control panel            | 1                |
| m3 / h                   | 14,5             |
| Remarks                  | Y.o.b. 2001      |
| Sizes                    | 1400x770x1050 mm |
|                          | (LxWxH)          |
| Stock                    | 1                |
|                          |                  |

#### Used DWM DLJP-30X-EWL

Used DWM DLJP-30X-EWL semihermetic reciprocating compressor on Freon. Complete with a liquid receiver, suction accumulator, oil separator, pressure and safety switch and a control cabinet. The compressor has a displacement of 14,5 m<sup>3</sup>/h. \*Why choose for HOSBV? Were not only the largest used refrigeration specialist in Europe, but also, we deliver all equipment solely if it has passed our extensive test. Warranty and industrial cleaning are included in your purchase. \*If requested we are happy to arrange your shipment.