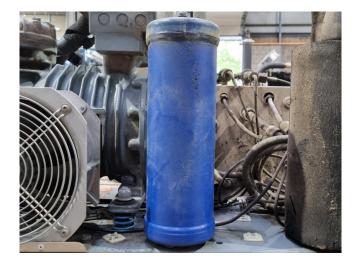

#### Used DWM DLJP-30X-EWL

Used DWM DLJP-30X-EWL semihermetic reciprocating compressor on Freon. Complete with a liquid receiver, suction accumulator, oil separator, pressure and safety switch and a control cabinet. The compressor has a displacement of 14,5 m<sup>3</sup>/h. \*Why choose for HOSBV? Were not only the largest used refrigeration specialist in Europe, but also, we deliver all equipment solely if it has passed our extensive test. Warranty and industrial cleaning are included in your purchase. \*If requested we are happy to arrange your shipment.