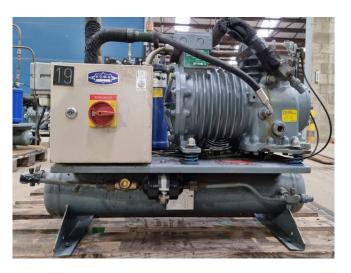

#### Used DWM DLJP-30X-EWL

Used DWM DLJP-30X-EWL semihermetic reciprocating compressor on Freon. Complete with a liquid receiver, suction accumulator, oil separator, pressure and safety switch and a control cabinet. The compressor has a displacement of 14,5 m<sup>3</sup>/h. \*Why choose for HOSBV? Were not only the largest used refrigeration specialist in Europe, but also, we deliver all equipment solely if it has passed our extensive test. Warranty and industrial cleaning are included in your purchase. \*If requested we are happy to arrange your shipment.