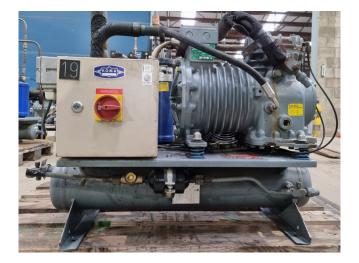

#### Used DWM DLJP-30X-EWL

Used DWM DLJP-30X-EWL semihermetic reciprocating compressor on Freon. Complete with a liquid receiver, suction accumulator, oil separator, pressure and safety switch and a control cabinet. The compressor has a displacement of 14,5 m<sup>3</sup>/h. \*Why choose for HOSBV? Were not only the largest used refrigeration specialist in Europe, but also, we deliver all equipment solely if it has passed our extensive test. Warranty and industrial cleaning are included in your purchase. \*If requested we are happy to arrange your shipment.