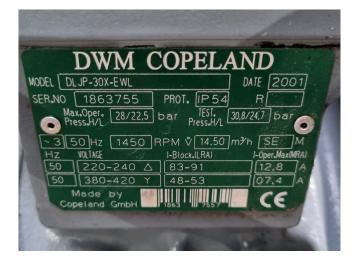

### **Specifications**

| Brand                    | DWM              |
|--------------------------|------------------|
| Туре                     | DLJP-30X-EWL     |
| Refrigerant              | Freon            |
| kW at 0ºC/+40ºC          | 11,5             |
| kW at -5ºC/+40ºC         | 9,3              |
| kW at -10ºC/+40ºC        | 7,5              |
| kW at -20ºC/+40ºC        | 4,6              |
| kW at -30ºC/+40ºC        | 2,5              |
| kW at -40ºC/+40ºC        | 1,0              |
| kW at -45ºC/+40ºC        | 0,5              |
| On steel base frame      | 1                |
| Liquid receiver          | 1                |
| Suction accumulator      | 1                |
| Oil separator            | 1                |
| Liquid line filter drier | 1                |
| Sight Glass              | 1                |
| Control panel            | 1                |
| m3 / h                   | 14,5             |
| Remarks                  | Y.o.b. 2001      |
| Sizes                    | 1400x770x1050 mm |
|                          | (LxWxH)          |
| Stock                    | 1                |
|                          |                  |

#### Used DWM DLJP-30X-EWL

Used DWM DLJP-30X-EWL semihermetic reciprocating compressor on Freon. Complete with a liquid receiver, suction accumulator, oil separator, pressure and safety switch and a control cabinet. The compressor has a displacement of 14,5 m<sup>3</sup>/h. \*Why choose for HOSBV? Were not only the largest used refrigeration specialist in Europe, but also, we deliver all equipment solely if it has passed our extensive test. Warranty and industrial cleaning are included in your purchase. \*If requested we are happy to arrange your shipment.