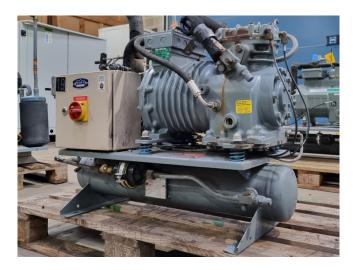

### **Specifications**

| Brand                    | DWM              |
|--------------------------|------------------|
| Туре                     | DLJP-30X-EWL     |
| Refrigerant              | Freon            |
| kW at 0ºC/+40ºC          | 11,5             |
| kW at -5ºC/+40ºC         | 9,3              |
| kW at -10ºC/+40ºC        | 7,5              |
| kW at -20ºC/+40ºC        | 4,6              |
| kW at -30ºC/+40ºC        | 2,5              |
| kW at -40ºC/+40ºC        | 1,0              |
| kW at -45ºC/+40ºC        | 0,5              |
| On steel base frame      | 1                |
| Liquid receiver          | 1                |
| Suction accumulator      | 1                |
| Oil separator            | 1                |
| Liquid line filter drier | 1                |
| Sight Glass              | 1                |
| Control panel            | 1                |
| m3 / h                   | 14,5             |
| Remarks                  | Y.o.b. 2001      |
| Sizes                    | 1400x770x1050 mm |
|                          | (LxWxH)          |
| Stock                    | 1                |
|                          |                  |

#### Used DWM DLJP-30X-EWL

Used DWM DLJP-30X-EWL semihermetic reciprocating compressor on Freon. Complete with a liquid receiver, suction accumulator, oil separator, pressure and safety switch and a control cabinet. The compressor has a displacement of 14,5 m<sup>3</sup>/h. \*Why choose for HOSBV? Were not only the largest used refrigeration specialist in Europe, but also, we deliver all equipment solely if it has passed our extensive test. Warranty and industrial cleaning are included in your purchase. \*If requested we are happy to arrange your shipment.